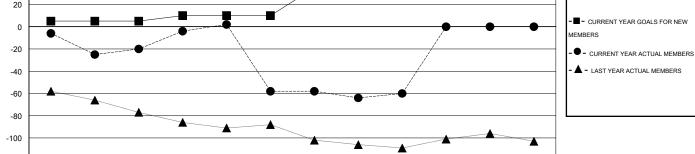

## GMT: ED LECIUS

| LOCATION CONNECTICUT |
|----------------------|
|----------------------|

GMT CA 1

| Clubs                       |                  |           |                  |                  | Members                     |                    |                                     |                    |                  |  |
|-----------------------------|------------------|-----------|------------------|------------------|-----------------------------|--------------------|-------------------------------------|--------------------|------------------|--|
| RESULTS FOR 2014-2015       |                  |           |                  |                  | RESULTS FOR 2014-2015       |                    |                                     |                    |                  |  |
| QUARTER                     | NEW CLUB<br>GOAL | NEW CLUBS | DROPPED<br>CLUBS | NET<br>GAIN/LOSS | QUARTER                     | NEW MEMBER<br>GOAL | CHARTER AND<br>NEW MEMBERS<br>ADDED | DROPPED<br>MEMBERS | NET<br>GAIN/LOSS |  |
| JULY/AUG/SEPT               | 0<br>0           | 0<br>0    | 0<br>0           | 0<br>0           | JULY/AUG/SEPT               | 5<br>5             | 35<br>49                            | 55<br>87           | -20<br>-38       |  |
| JAN/FEB/MAR<br>APR/MAY/JUNE | 0<br>0           | 0<br>0    | 0<br>0           | 0<br>0           | JAN/FEB/MAR<br>APR/MAY/JUNE | 25<br>25           | 39<br>0                             | 41<br>0            | -2<br>0          |  |